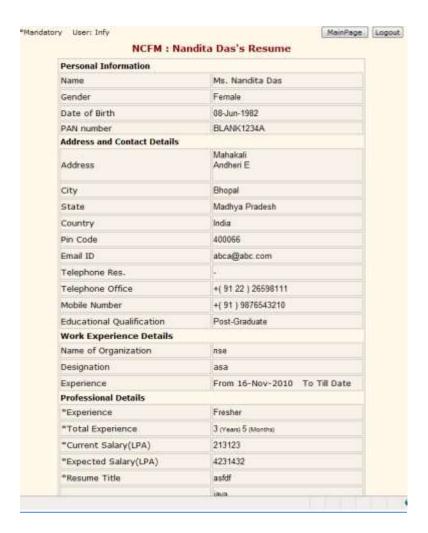

Search result of the candidate would be as below:

**Detailed Resume profile view for corporates** 