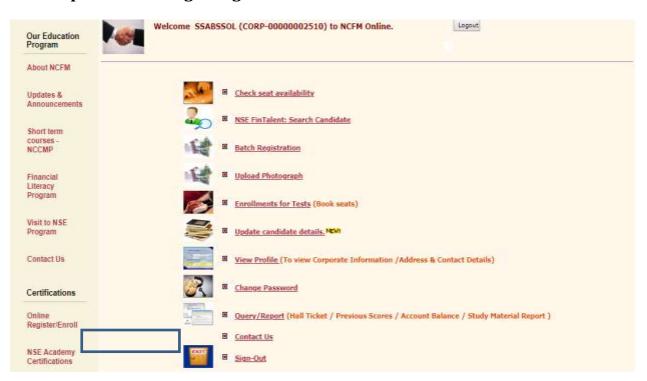

porates who want to register can send their details offline with a scan copy of PAN Card or email us at <a href="mailto:nseacademy@nse.co.in">nseacademy@nse.co.in</a> with the following details.

# Subject line should be: Corporate Registration for FinCareer Portal Name of the Corporate: PAN Number: Managing Director/CEO/Chairman: Name of Authorised User: Address – Line 1: Address – Line 2: Address – Line 3: City: Pin Code: Tel. No. (Office): Mobile No.: Fax: Email Id:

The corporate would be informed upon with login id and password upon confirmation of the mail. Upon receipt of login ID and Password candidate can enroll with the login credentials:

## 4.4. Login Page

The corporates registered with NCFM can login with email ID and Password as below:



### 4.5. Corporate Post Login Page



### **Click on Search Candidate**

### 4.6. Search Candidate profiles

Corporate can search candidate with various search options displayed below.



To Search candidate put keywords for various skillset required for the job e.g. Derivatives, finance and accounts, banking.

Search result of the candidate would be as below:



**Detailed Resume profile view for corporates** 



# 4.7. Contacting the Candidate.

The corporate can contact candidate as per requirement.

# 5. Contact and Support for NSE Academy FinTalent.

### **NCFM Helpdesk**

Toll Free No: 1800 22 0051

ncfm@nse.co.in/nseacademy@nse.co.in