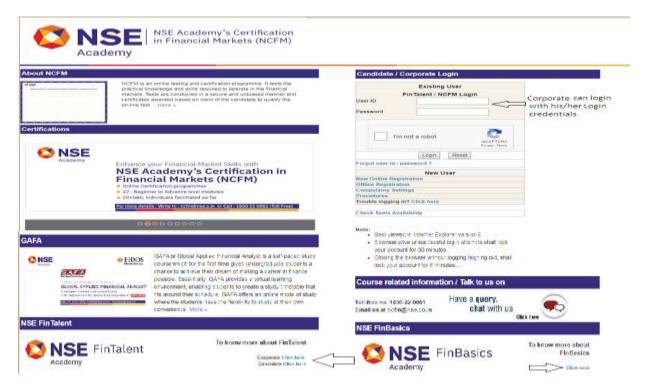

## 4.4. Login Page

The corporates registered with NCFM can login with email ID and Password as below: