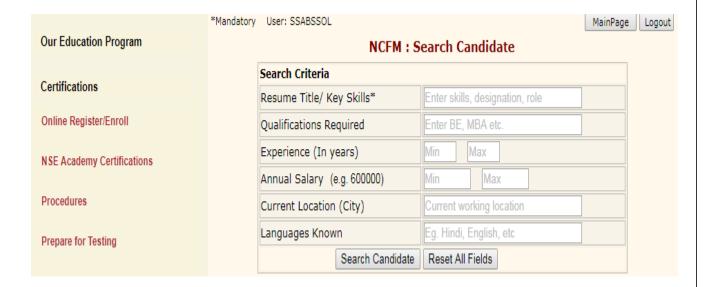

### 4.6. Search Candidate profiles

Corporate can search candidate with various search options displayed below.

To Search candidate put keywords for various skillset required for the job e.g. Derivatives, finance and accounts, banking.