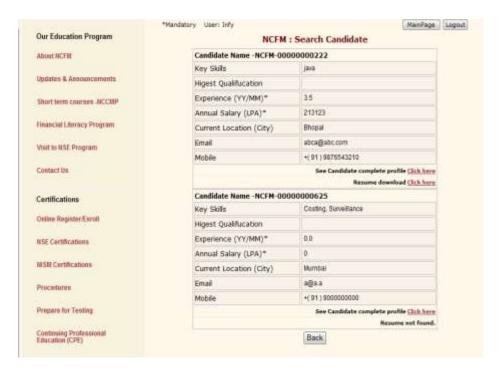

Search result of the candidate would be as below:

**Detailed Resume profile view for corporates** 